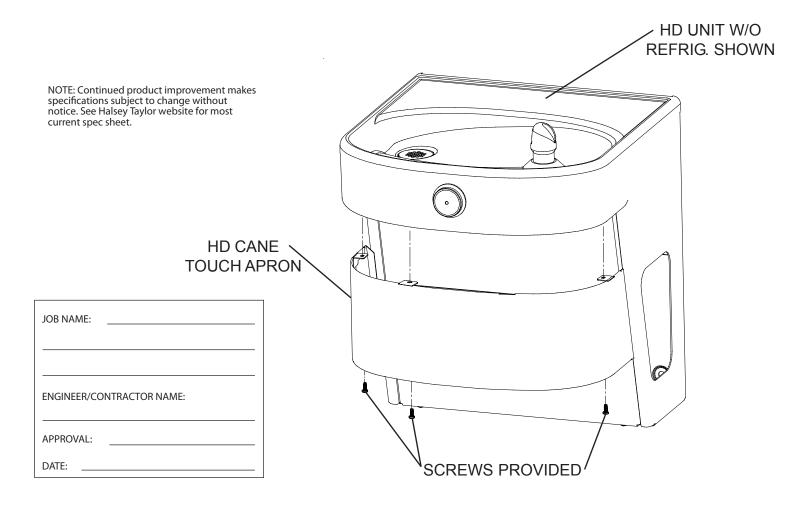

## **GENERAL**

The cane touch apron is designed to provide symmetry along the front of the units. Available in stainless steel or platinum vinyl finishes. For use on all Halsey Taylor HVRHD 14 GA Series bi-level units to assist with compliance to the protruding objects requirements of ADA (Americans with Disabilities Act).

Note: Floor to underside measurements of cane apron equals 27" when mounted correctly.

## Available finish:

■ 18 GA Stainless Steel

Shipping Weight: 4 lbs.

98324C Cane Apron shown installed on Halsey Taylor Model HVR8BL ADA

halseytaylor.com HALSEY TAYLOR, 2222 CAMDEN COURT, OAK BROOK, ILLINOIS 60523